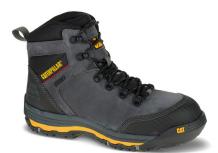

## MUNISING 6" CT S3 WP HRO SRA





## **KEY FEATURES**

- EASE, our custom engineered foam midsole, provides added shock absorption and comfort
- Dual density EASE engineered foam footbed offers extra shock abosrption
- Composite toe: same great protection but non-metallic and lighter than traditional steel
- Waterproof, nubuck upper keeps feet dry and protected, and provides long-term durability
- Energy absorbent outsole

- Microfiber footbed lining for increased moisture absorption
- Nylon shank for added support and stability
- Nylon mesh lining for added breathability and comfort
- Cement construction provides superior durability
- T1220 rubber outsole performs against oil and water, and is abrasion, puncture and heat resistant



DARK SHADOW P720161 Nubuck/Kurim



## PRODUCT DETAILS

FOOTBED: Dual Density EASE

**FOOTBED LINING:** Microfiber **MIDSOLE:** EASE

SHANK: Nylon

**OUTSOLE:** T1220 Rubber

**CONSTRUCTION:** Cement AVAILABLE SIZES: UK 6-13

**CERTIFICATE NUMBER:** LEC FI100368277 **EN ISO EXPIRY DATE:** 26 September 2021