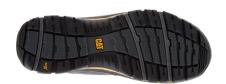

- Microfiber footbed lining for increased moisture absorption
- Nylon shank for added support and stability
- Nylon mesh lining for added breathability and comfort
- Cement construction provides superior durability
- T1220 rubber outsole performs against oil and water, and is abrasion, puncture and heat resistant