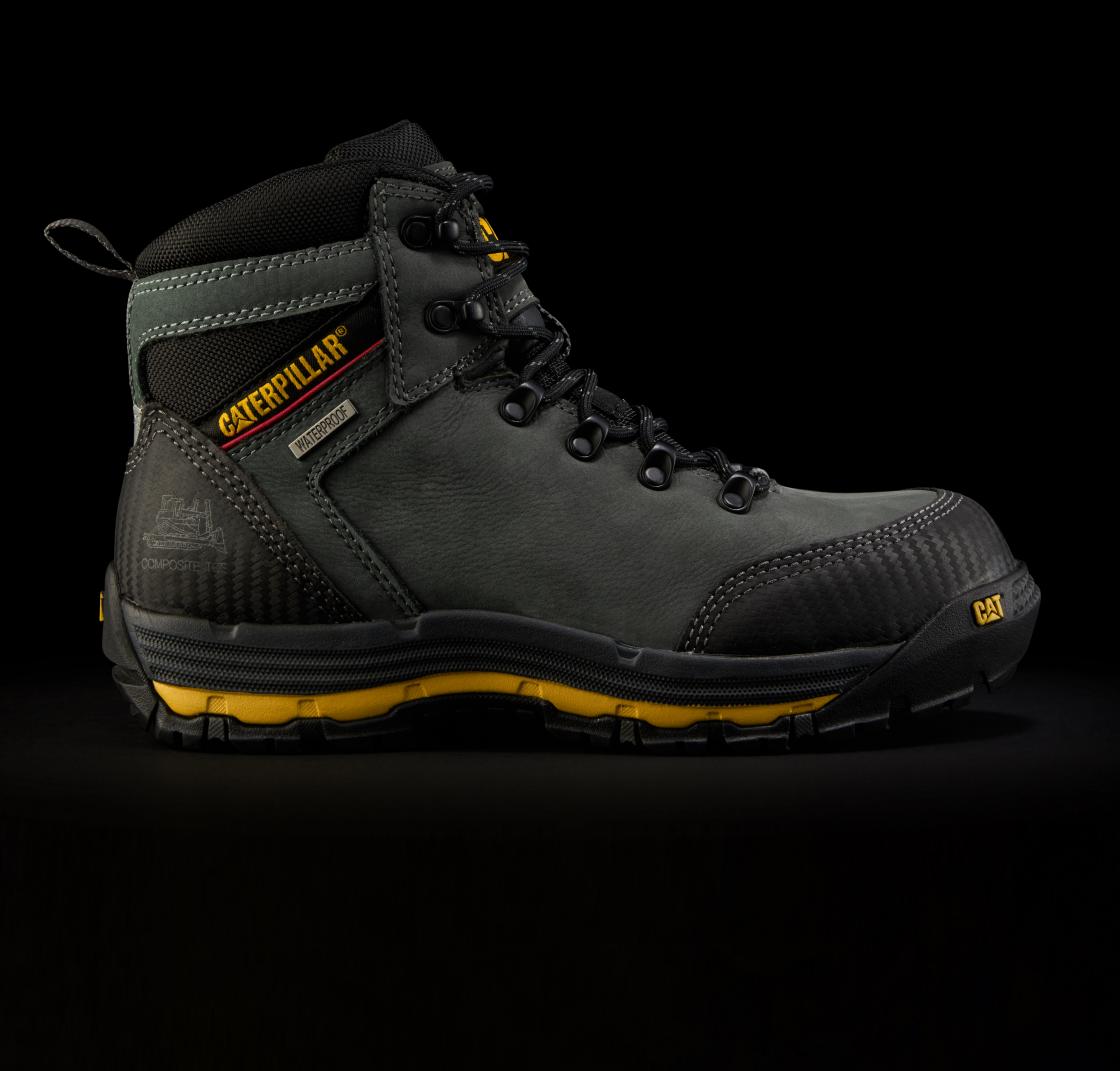

## MUNISING 6" CT S3 WP HRO SRA

## **KEY FEATURES**

- EASE, our custom engineered foam midsole, provides added shock absorption and comfort
- Dual density EASE engineered foam footbed offers extra shock abosrption
- Composite toe: same great protection but non-metallic and lighter than traditional steel
- Waterproof, nubuck upper keeps feet dry and protected, and provides long-term durability
- Energy absorbent outsole

- Microfiber footbed lining for increased moisture absorption
- Nylon shank for added support and stability
- Nylon mesh lining for added breathability and comfort
- Cement construction provides superior durability
- T1220 rubber outsole performs against oil and water, and is abrasion, puncture and heat resistant

DARK SHADOW P720161 Nubuck/Kurim

## PRODUCT DETAILS

FOOTBED: Dual Density EASE

**FOOTBED LINING:** Microfiber **MIDSOLE:** EASE

SHANK: Nylon

**OUTSOLE:** T1220 Rubber

**CONSTRUCTION:** Cement AVAILABLE SIZES: UK 6-13

**CERTIFICATE NUMBER:** LEC FI100368277 **EN ISO EXPIRY DATE:** 26 September 2021